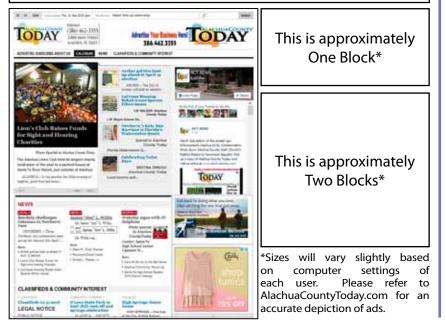

# Online advertising AlachuaCountyToday.com Get oodles of views

AlachuaCountyToday.com provides local advertisers with a unique angle on reaching the readers. With more than two million page views monthly, our web site is the starting point for anyone wanting to learn about anything local, from news and events to area businesses and more.

 One and two block ads randomly rotate on <u>all</u> pages of AlachuaCountyToday.com including the front web page.

• The top banner ad appears on all pages of AlachuaCountyToday.com and does not rotate off. At this time, the top banner space is exclusive to one advertiser at a time.

| Run<br>Time | One<br>Block       | Two<br>Blocks      | Top<br>Banner       |
|-------------|--------------------|--------------------|---------------------|
| 1 month     | \$160              | \$240              | <mark>\$450</mark>  |
| 2 months    | \$280              | <mark>\$420</mark> | \$800               |
| 3 months    | \$380              | <mark>\$570</mark> | <mark>\$1100</mark> |
| 4 months    | <mark>\$480</mark> | <mark>\$720</mark> | <mark>\$1350</mark> |
| 5 months    | <mark>\$580</mark> | <mark>\$870</mark> | <mark>\$1550</mark> |
| 6 months    | \$600              | <mark>\$900</mark> | \$1700              |